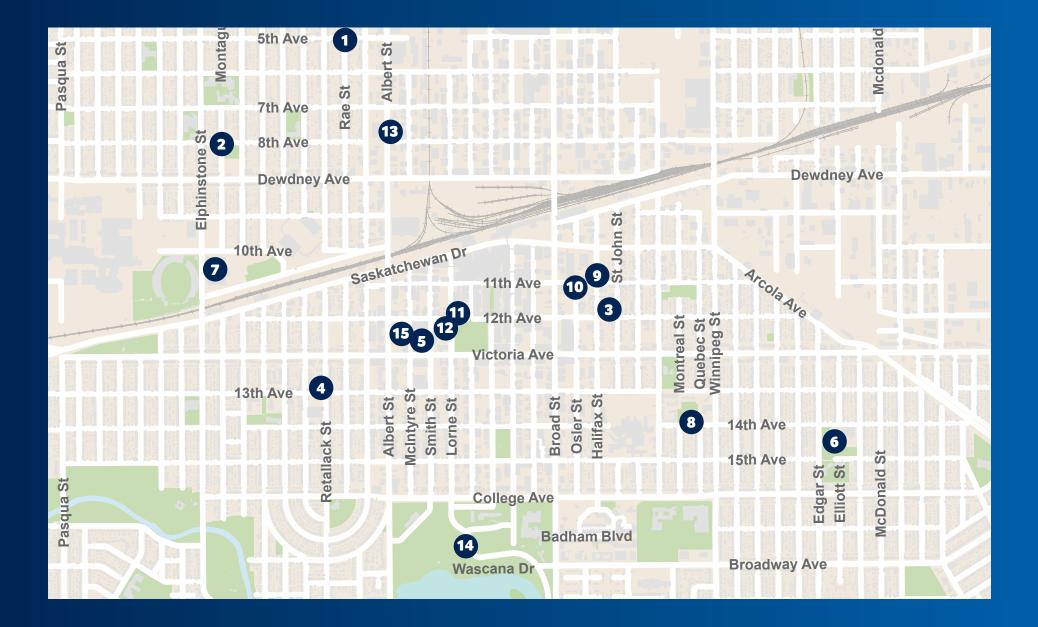

## Public Washrooms in the City Centre

- 1 All Nations Hope Network & Awasiw 2735 5th Ave

  Monday Friday: 9 a.m. 12 p.m. & 1 5 p.m. (closed from 12 1 p.m.)
- 2 Buffalo Meadows Pool 1401 Montague St June 13 – September 2: 8 a.m. – 8 p.m.
- 3 Carmichael Outreach 1510 12th Ave Monday – Friday: 9 a.m. – 3:30 p.m.
- 4 Cathedral Neighbourhood Centre 2900 13th Ave Monday: 9 a.m. – 6 p.m. Tuesday – Friday: : 12 – 6 p.m.
- 5 City Hall 2476 Victoria Ave Monday – Friday: 8 a.m. – 4:45 p.m.

- 6 Core Ritchie Neighbourhood Centre 445 14th Ave Monday – Friday: 8 a.m. – 5 p.m.
- Lawson Aquatic Centre & Fieldhouse 1717 Elphinstone St Monday – Friday: 5:30 a.m. – 9:30 p.m. Saturday – Sunday: 7 a.m. – 8 p.m.
- 8 Maple Leaf Pool 1104 14th Ave June 13 – September 2: 8 a.m. – 8 p.m.
- Mitakuyé Owâs'ā Neighbourhood Centre 1770 Halifax Street Tuesday – Saturday: 12 – 6 p.m.
- Newo-Yotina Friendship Centre
  1635 11th Ave
  Monday Friday: 9 a.m. 4 p.m.
  (closed from 12 1 p.m.)
  Saturday Sunday: 9 a.m. 2 p.m.

- Pat Fiacco Plaza (west end)
  Corner of Lorne Str and 12th Ave.
  (west-end of the plaza)
  Daily: 8 a.m. 8 p.m.
- Regina Public Library (Downtown)
  2311 12th Ave
  Sunday: 12 p.m. 5 p.m.
  Monday Thursday: 9:30 a.m. 9 p.m.
  Friday: 9:30 a.m. 6 p.m.
  Saturday: 9:30 a.m. 5 p.m.
- SWAP
  1355 Albert St
  Monday Friday: 9 a.m. 5 p.m.
- Wascana Park
  2400 Wascana Drive
  Seasonal Daily: 6 a.m. 10 p.m.
- 15 YWCA 1940 McIntyre St Daily: 7 a.m. – 11 p.m.