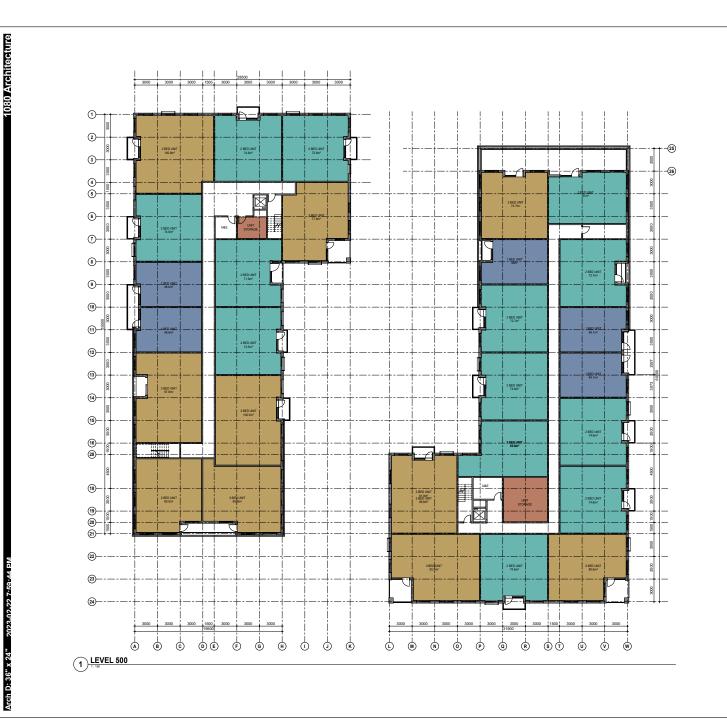

PRELIMINARY
FOR DISCUSSION PURPOSES ONLY

LOT E 2950 CHUKA BLVD

FLOOR PLANS

DRAWN JJ

CHECKED LC

DATE 02/22/23

PROJECT No. 22968

1825b Park St. 306.721.10 Regina, SK, S4N 2G4 1080architecture.co

ALL RIGHTS RESERVED

THIS DRAWING IS NOT TO BE COPIED OR REVISED IN AN MANNER WITHOUT THE WRITTEN AUTHORIZATION OF THE ADDITIONAL THE WRITTEN AUTHORIZATION OF THE ADDITIONAL THE PROPERTY OF TH

ARCHITECT.
THE CONTRACTOR SHALL VERIFY AND BE RESPONSIBLE FOR ALL DIMENSIONS. DO NOT SCALE THE DRAWMING. ANY BRIORS OR OMISSIONS SHALL BE REPORTED TO THE ARCHITECT WITHOUT DELL'S.

PRELIMINARY
FOR DISCUSSION PURPOSES ONLY

LOT E 2950 CHUKA BLVD

FLOOR PLANS

DRAWN JJ
CHECKED LC
DATE 02/22/23
DROUGHT No. 23/464

WEST ELEVATION

1825b Park St. 306.721.108 Regina, SK, S4N 2G4 1080architecture.com