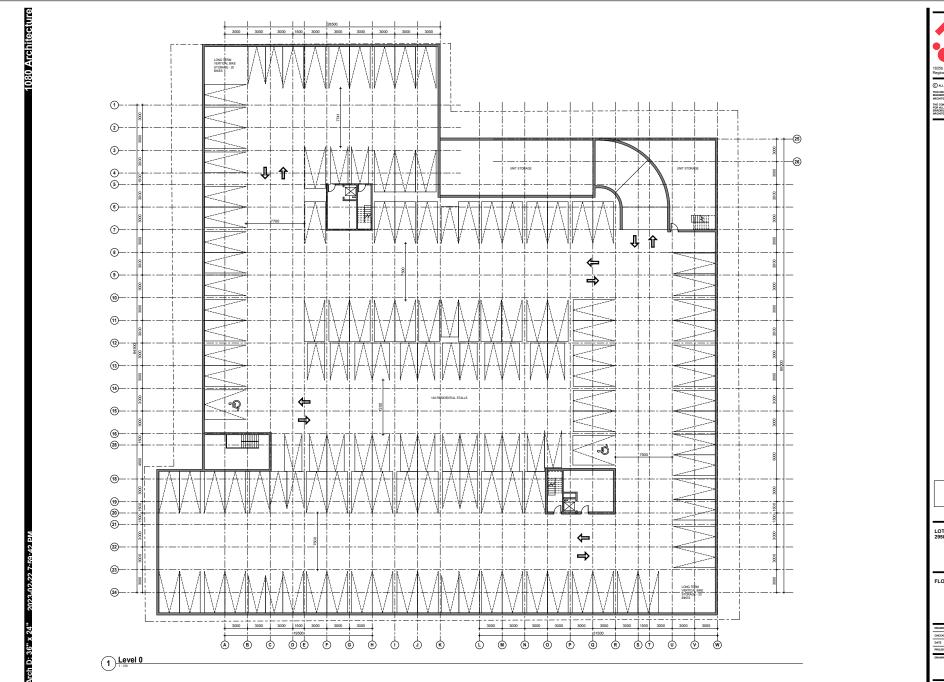

PRELIMINARY
FOR DISCUSSION PURPOSES ONLY

LOT E 2950 CHUKA BLVD

FLOOR PLANS

DRAWN JJ

CHECKED LC

DATE 02/22/23

PROJECT No. 22066

ARCHITECT THE CONTRACTOR SHALL VERFY AND BE RESPONSIBLE FOR ALL DIMENSIONS. DO NOT SCALE THE DRAWMA. ANY BEROOS OR OMISSIONS SHALL BE REPORTED TO THE ARCHITECT WITHOUT DELL'S.

LOT E 2950 CHUKA BLVD

FLOOR PLANS

DRAWN JJ

CHECKED LC

DATE 02/22/23

PROJECT No. 22066

1825b Park St. 306.721.10 Regina, SK, S4N 2G4 1080architecture.co

C ALL RIGHTS RESERVED
THIS DRAWING IS NOT TO BE CORRED OR BE