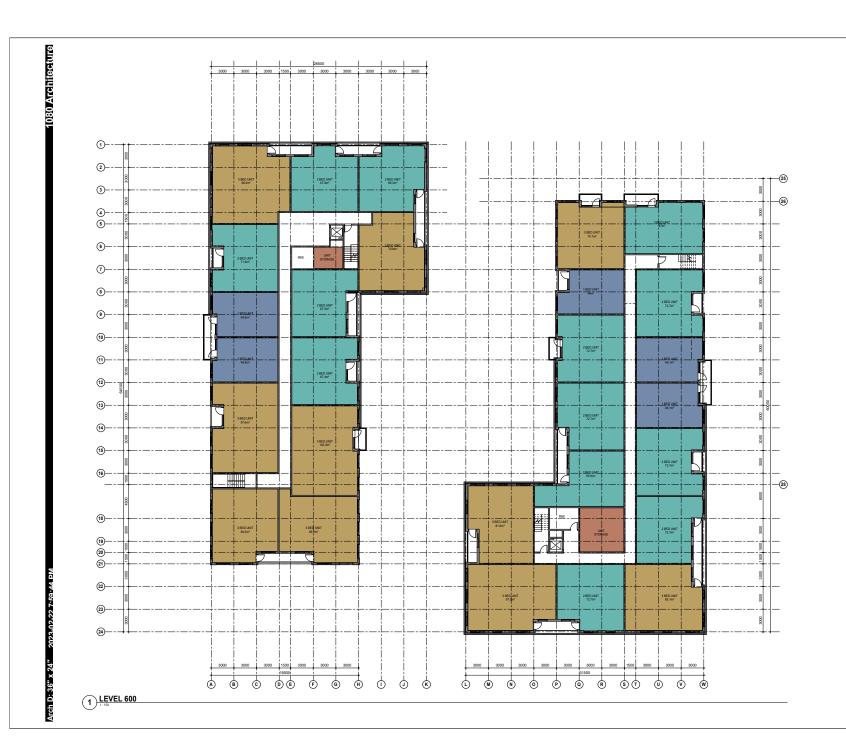

PRELIMINARY
FOR DISCUSSION PURPOSES ONLY

LOT E 2950 CHUKA BLVD

FLOOR PLANS

DRAWN JJ

CHECKED LC

DATE 02/22/23

PROJECT No. 22066

ARCHITECT THE CONTRACTOR SHALL VERFY AND BE RESPONSIBLE FOR ALL DIMENSIONS. DO NOT SCALE THE DRAWMA. ANY BEROOS OR OMISSIONS SHALL BE REPORTED TO THE ARCHITECT WITHOUT DELL'S.

**PRELIMINARY** FOR DISCUSSION PURPOSES ONLY

LOT E 2950 CHUKA BLVD

FLOOR PLANS

1825b Park St. 306.721 Regina, SK, S4N 2G4 1080architectur

ALL RIGHTS RESERVED

THIS DRAWING IS NOT TO BE COPIED OR REVISED IN AN

ACCURRENCE WHITE OF THE CONTRACTOR SHALL VERIFY AND BE RESPONSIBLE FOR ALL DIMENSIONS. DO NOT SCALE THE COMMING. ANY BROOSS OR OMISSIONS SHALL BE REPORTED TO THE ARCHITECT WHITEOUT DELTA.

PRELIMINARY
FOR DISCUSSION PURPOSES ONLY

LOT E 2950 CHUKA BLVD

FLOOR PLANS

DRAWN JJ

CHECKED LC

DATE 02/22/23

PROJECT No. 22066

1825b Park St. 306.721.10 Regina, SK, S4N 2G4 1080architecture.co

C ALL RIGHTS RESERVED
THIS DRAWING IS NOT TO BE CORRED OR BE