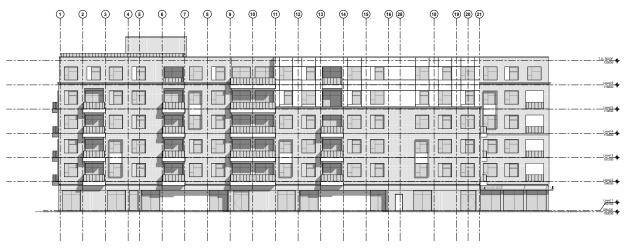

PRELIMINARY FOR DISCUSSION PURPOSES ONLY

LOT E 2950 CHUKA BLVD

ELEVATIONS

DRAWN JJ
CHECKED LC
DATE 02/22/23
DRUGGT No. 23/968

2 EAST ELEVATION

Regina, SK, S4N 2G4 1080archi

ALL RIGHTS RESERVED

THIS DRAWING IS NOT TO BE COPIED OR REVISED IN ANY MANNER WITHOUT THE WRITTEN AUTHORIZATION OF TH

THE CONTRACTOR SHALL VERBY AND BE RESPONSIBLE FOR ALL DIMENSIONS. DO NOT SCALE THE DRAWING. ANY ERRORS OR OMISSIONS SHALL BE REPORTED TO THE ARCHITECT WITHOUT DELLY.

PRELIMINARY
FOR DISCUSSION PURPOSES ONLY

LOT E 2950 CHUKA BLVD

ELEVATIONS

| DRAWN       | JJ.      |
|-------------|----------|
| CHECKED     | LC       |
| DATE        | 02/22/23 |
| PROJECT No. | 22066    |