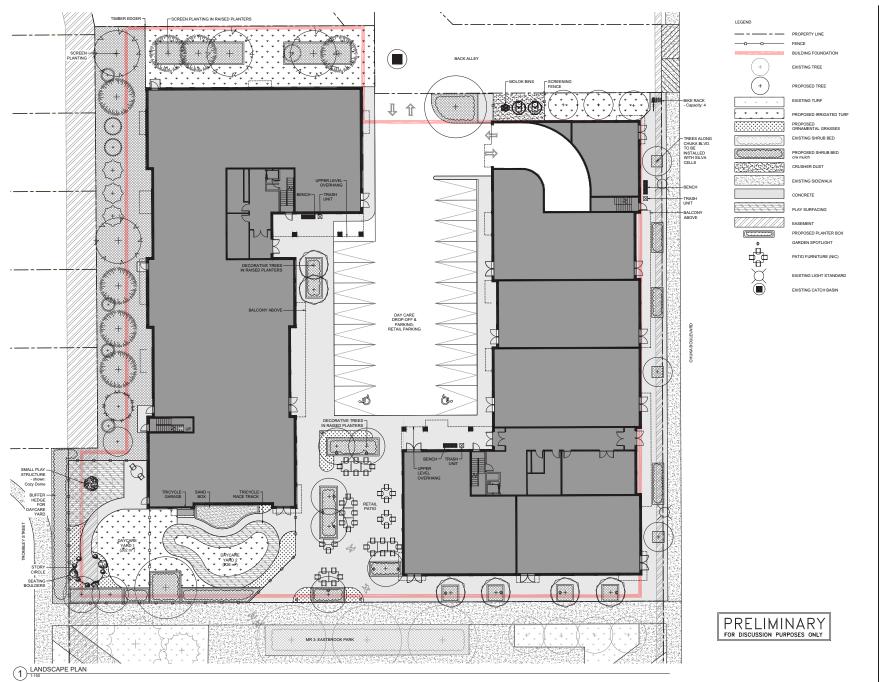

Be plan taken from EB2 PARCEL E - NEVB - RC 2004-20 - CLIERT - LITM - 022271 deg provided by 1958 Architecture. First Stort balding plan taken cm 2056 LOT E Level 100 deg provided by 309 Architecture. Seasement Formations bottprint kenn from 2056 LOT E Level 100 deg provided by 1959 Architecture. Seasement Formations bottprint kenn from 2056 LOT E Level 100 deg provided by 1950 Architecture. Seasement Formation soldwarks 1950 Challe Britt and particular soldwarks 11000390, C-S-C-5 pdf provided by Startecciating to be location and existing sidewarks in Sinding to be location and existing sidewarks in

LOT E DEVELOPMENT EASTBROOK, REGINA, SK

Preliminary Landscape Plan

DRAWN KM
CHECKED LS
DATE 12/22/22
PROJECT No. 22085

L101

10.80
Architecture
Planning +
Interiors
18259 Park St.
306 721.1080
Regins, SK, S44 204
1080architecture.com