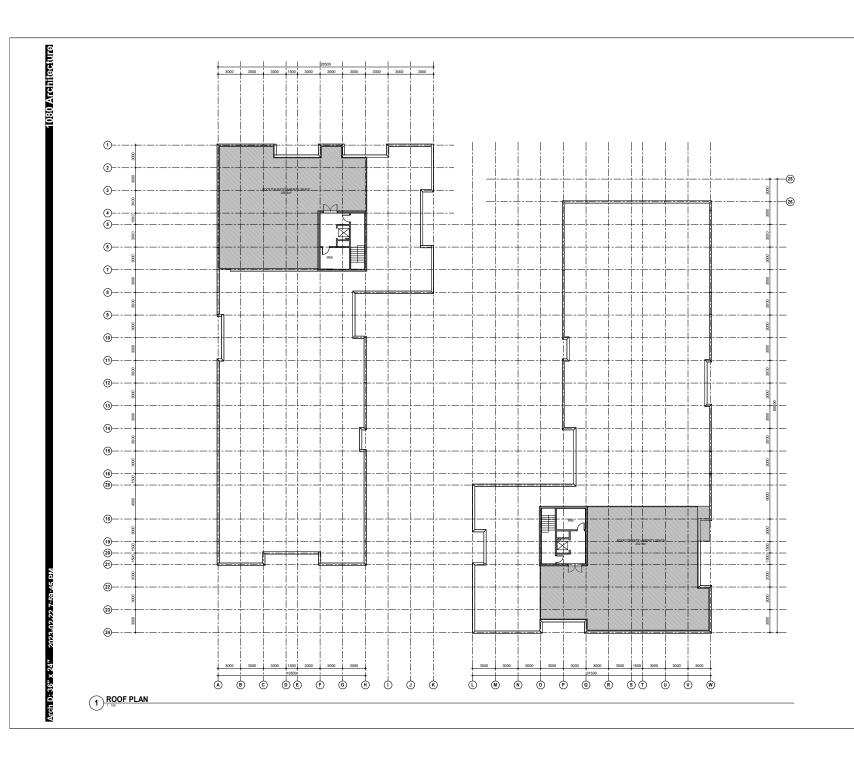

PRELIMINARY
FOR DISCUSSION PURPOSES ONLY

LOT E 2950 CHUKA BLVD

FLOOR PLANS

DRAWN JJ

CHECKED LC

DATE 02/22/23

PROJECT No. 22968

1825b Park St. 306.721.10 Regina, SK, S4N 2G4 1080architecture.co

ALL RIGHTS RESERVED

THIS DRAWING IS NOT TO BE COPIED OR REVISED IN AN MANNER WITHOUT THE WRITTEN AUTHORIZATION OF THE ADDITIONAL THE WRITTEN AUTHORIZATION OF THE ADDITIONAL THE PROPERTY OF TH

ARCHITECT.
THE CONTRACTOR SHALL VERIFY AND BE RESPONSIBLE FOR ALL DIMENSIONS. DO NOT SCALE THE DRAWMING. ANY BRIORS OR OMISSIONS SHALL BE REPORTED TO THE ARCHITECT WITHOUT DELL'S.

PRELIMINARY
FOR DISCUSSION PURPOSES ONLY

LOT E 2950 CHUKA BLVD

FLOOR PLANS

DRAWN JJ
CHECKED LC
DATE 02/22/23
DROUGHT No. 23/464

WEST ELEVATION

1825b Park St. 306.721.108 Regina, SK, S4N 2G4 1080architecture.com