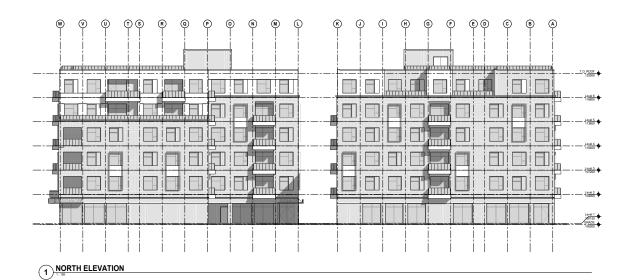

PRELIMINARY FOR DISCUSSION PURPOSES ONLY

LOT E 2950 CHUKA BLVD

ELEVATIONS

DRAWN JJ
CHECKED LC
DATE 02/22/23
DRUGGT No. 23/968

2 EAST ELEVATION

Regina, SK, S4N 2G4 1080archi

ALL RIGHTS RESERVED

THIS DRAWING IS NOT TO BE COPIED OR REVISED IN ANY MANNER WITHOUT THE WRITTEN AUTHORIZATION OF TH

THE CONTRACTOR SHALL VERBY AND BE RESPONSIBLE FOR ALL DIMENSIONS. DO NOT SCALE THE DRAWING. ANY ERRORS OR OMISSIONS SHALL BE REPORTED TO THE ARCHITECT WITHOUT DELLY.

PRELIMINARY
FOR DISCUSSION PURPOSES ONLY

LOT E 2950 CHUKA BLVD

ELEVATIONS

| DRAWN       | JJ.      |
|-------------|----------|
| CHECKED     | LC       |
| DATE        | 02/22/23 |
| PROJECT No. | 22066    |