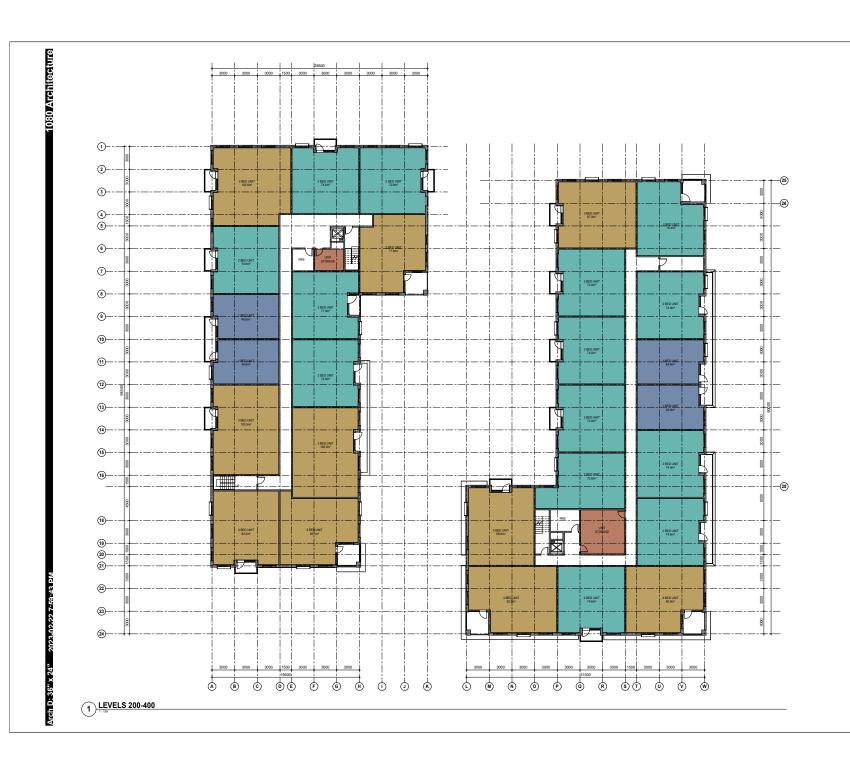

PRELIMINARY
FOR DISCUSSION PURPOSES ONLY

LOT E 2950 CHUKA BLVD

FLOOR PLANS

DRAWN JJ

CHECKED LC

DATE 02/22/23

PROJECT No. 22066

ARCHITECT THE CONTRACTOR SHALL VERFY AND BE RESPONSIBLE FOR ALL DIMENSIONS. DO NOT SCALE THE DRAWMA. ANY BEROOS OR OMISSIONS SHALL BE REPORTED TO THE ARCHITECT WITHOUT DELL'S.

**PRELIMINARY** FOR DISCUSSION PURPOSES ONLY

LOT E 2950 CHUKA BLVD

FLOOR PLANS

1825b Park St. 306.721 Regina, SK, S4N 2G4 1080architectur

ALL RIGHTS RESERVED

THIS DRAWING IS NOT TO BE COPIED OR REVISED IN AN

ACCURRENCE WHITE OF THE CONTRACTOR SHALL VERIFY AND BE RESPONSIBLE FOR ALL DIMENSIONS. DO NOT SCALE THE COMMING. ANY BROOSS OR OMISSIONS SHALL BE REPORTED TO THE ARCHITECT WHITEOUT DELTA.

PRELIMINARY
FOR DISCUSSION PURPOSES ONLY

LOT E 2950 CHUKA BLVD

FLOOR PLANS

DRAWN JJ

CHECKED LC

DATE 02/22/23

PROJECT No. 22066

1825b Park St. 306.721.10 Regina, SK, S4N 2G4 1080architecture.co

C ALL RIGHTS RESERVED
THIS DRAWING IS NOT TO BE CORRED OR BE