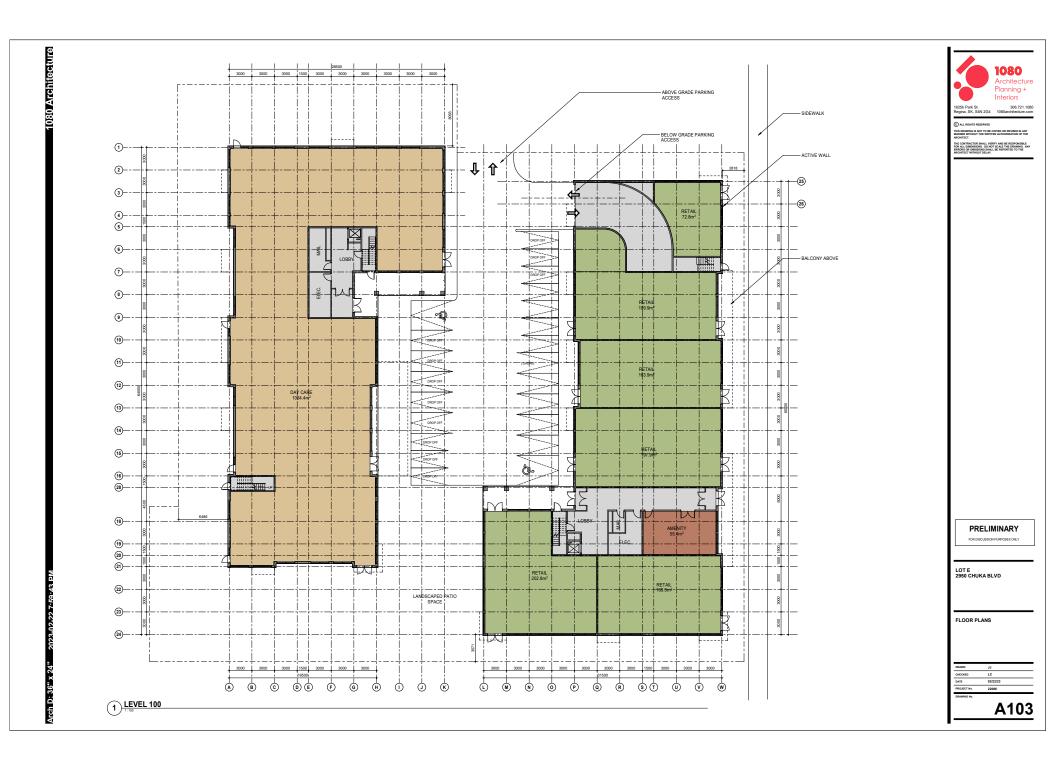

**PRELIMINARY** FOR DISCUSSION PURPOSES ONLY

LOT E 2950 CHUKA BLVD

FLOOR PLANS

1825b Park St. 306.721 Regina, SK, S4N 2G4 1080architectur

ALL RIGHTS RESERVED

THIS DRAWING IS NOT TO BE COPIED OR REVISED IN AN

ACCURRENCE WHITE OF THE CONTRACTOR SHALL VERIFY AND BE RESPONSIBLE FOR ALL DIMENSIONS. DO NOT SCALE THE COMMING. ANY BROOSS OR OMISSIONS SHALL BE REPORTED TO THE ARCHITECT WHITEOUT DELTA.

PRELIMINARY
FOR DISCUSSION PURPOSES ONLY