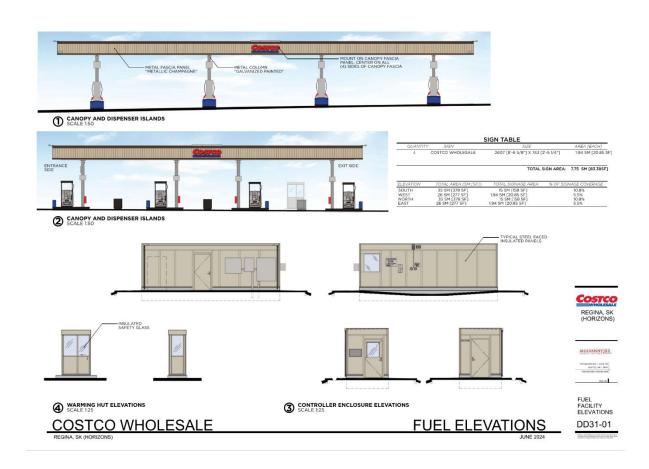

### **Appendix B4 - Proposed Development**

#### Fuel Station Elevation

PL202400117 - 8701 Dewdney Ave