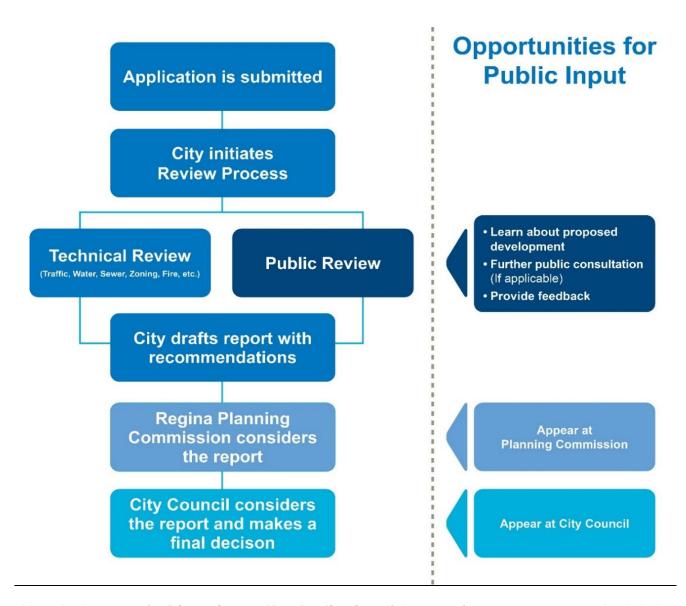

### **Application Review Process**

Note: In the case of a **Discretionary Use Application:** if there are few-to-no concerns raised during the public and technical review, the application may be directed to the City Administration (City Development Officer) for approval consideration (not Regina Planning Commission and City Council)