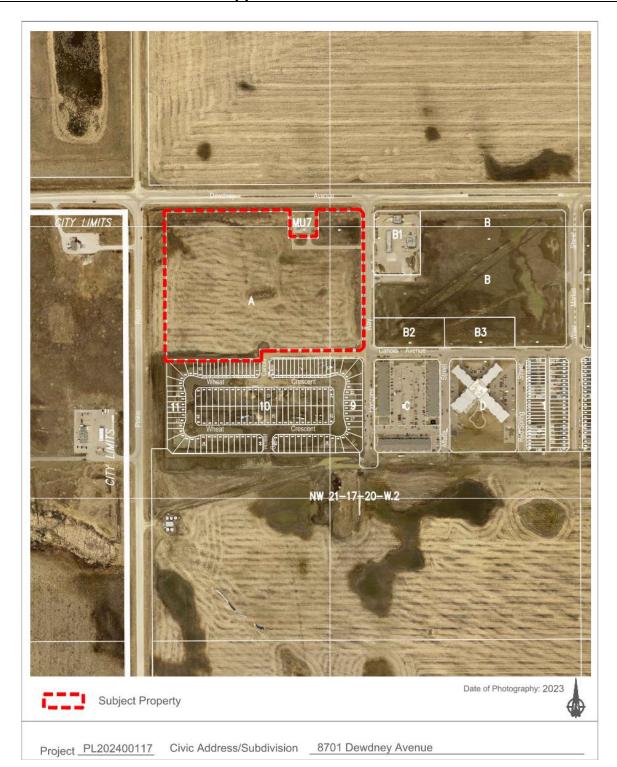

#### Appendix A - Location

PL202400117 - 8701 Dewdney Ave

Civic Address:

8701 Dewdney Avenue

The City of Regina, Department of Planning & Development Services, has received the following application(s) pertaining to property described above and shown on attached maps (Subject Property):

Zoey Drimmie City Planner I

Joly Dumme

PL202400117 - 8701 Dewdney Ave

| Overviev                  | V                                                                                                                                                                                                                                                                                                                                                                                                                                                                                                                                                                                                                                                                                                                                                                                                                                                                                                                                                                                                                                                                                                                                                                                                                                                                                                                                                                                                                                     |  |  |
|---------------------------|---------------------------------------------------------------------------------------------------------------------------------------------------------------------------------------------------------------------------------------------------------------------------------------------------------------------------------------------------------------------------------------------------------------------------------------------------------------------------------------------------------------------------------------------------------------------------------------------------------------------------------------------------------------------------------------------------------------------------------------------------------------------------------------------------------------------------------------------------------------------------------------------------------------------------------------------------------------------------------------------------------------------------------------------------------------------------------------------------------------------------------------------------------------------------------------------------------------------------------------------------------------------------------------------------------------------------------------------------------------------------------------------------------------------------------------|--|--|
| Proposal                  | The Applicant proposes to develop a 14,000m² retail store with fuel station (Proposed Development) at 8701 Dewdney Avenue, which is zoned MLM – Mixed Large Market.                                                                                                                                                                                                                                                                                                                                                                                                                                                                                                                                                                                                                                                                                                                                                                                                                                                                                                                                                                                                                                                                                                                                                                                                                                                                   |  |  |
| Additional<br>Information | The MLM Zone requires that the following aspects of the Proposed Development be reviewed through the discretionary use procedure:  • "Retail, Trade Shop", as it is located within an Urban Center and is greater than 6000m²  • "Retail Trade, Fuel Station", as it less than 75m from the nearest dwelling land use.  The Discretionary Use procedure allows the Decision Authority to consider proposed developments on a case-by-case basis, factoring in overall "fit" and compatibility with surrounding land-use and roadways, etc., as well as public input.  Development of the Westerra Neighbourhood is guided by the Westerra Neighbourhood Land-Use Plan (OCP – Part B.14) and Westerra Phase 1 Concept Plan. The Subject Property is located within a Large Format Retail sub-policy area, which allows for larger format retail commercial use; therefore, conforms with these plans. Large format retail of this nature serves as a catalyst for future commercial development and will help achieve the Neighbourhood vision.  The location and surrounding land-use context is shown on the attached maps. Notably, lands directly adjacent include: commercial and future medium-density residential (east); primarily vacant land intended for low and medium-density residential (south); Pinkie Road and land within the RM of Sherwood (Sakimay First Nations) (west); Dewdney Avenue and vacant land (north). |  |  |
| Process                   |                                                                                                                                                                                                                                                                                                                                                                                                                                                                                                                                                                                                                                                                                                                                                                                                                                                                                                                                                                                                                                                                                                                                                                                                                                                                                                                                                                                                                                       |  |  |
| Review /<br>Decision      | Following the public and technical review process, which is currently underway, the Administration will submit a report to the Decision Authority, which will include a summary of the public comments, as well as Administration's recommendation.  The Decision authority respecting Discretionary Use applications is the City Development Officer, unless the application warrants review and decision by City Council, in accordance with the Discretionary Use review criteria of the Zoning Bylaw (Ch.1, Part 1D, Section 1D.1 [1.2], [2a]).  Where an application is directed to City Council, it will first be considered by the Regina Planning Commission (RPC) who will then provide a recommendation to City Council. Both the RPC and Council meetings are open to the public; therefore, you may attend these meetings and view the deliberation, or speak directly to the RPC or Council. Please refer to the attached Application Review Process summary.  If you wish to be kept informed about the date and time of these meetings, be sure to give the City your contact information.                                                                                                                                                                                                                                                                                                                             |  |  |
| Updates                   | Visit <u>Regina.ca/proposeddevelopment</u> for updates on this application.                                                                                                                                                                                                                                                                                                                                                                                                                                                                                                                                                                                                                                                                                                                                                                                                                                                                                                                                                                                                                                                                                                                                                                                                                                                                                                                                                           |  |  |
| Contact                   | Zoey Drimmie, City Planner I Planning & Development Services proposeddevelopment@regina.ca / 306-777-7000                                                                                                                                                                                                                                                                                                                                                                                                                                                                                                                                                                                                                                                                                                                                                                                                                                                                                                                                                                                                                                                                                                                                                                                                                                                                                                                             |  |  |