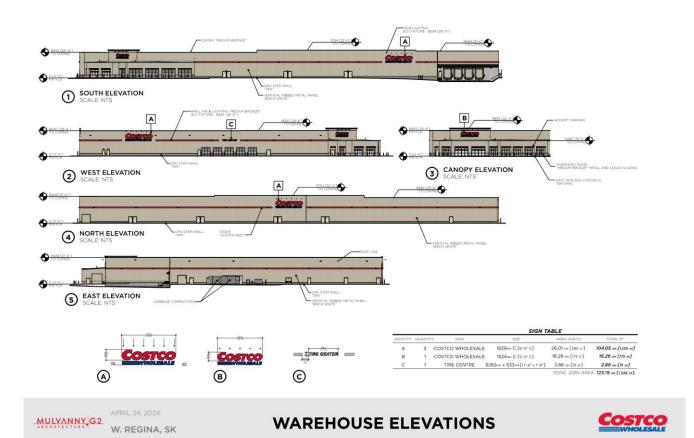

## **Appendix B3 – Proposed Development**

#### Typical Elevation

Planning & Development Services Department City Planning & Community Services Division Queen Elizabeth II Court | 2476 Victoria Avenue PO Box 1790 | REGINA SK S4P 3C8 P: 306-777-7000