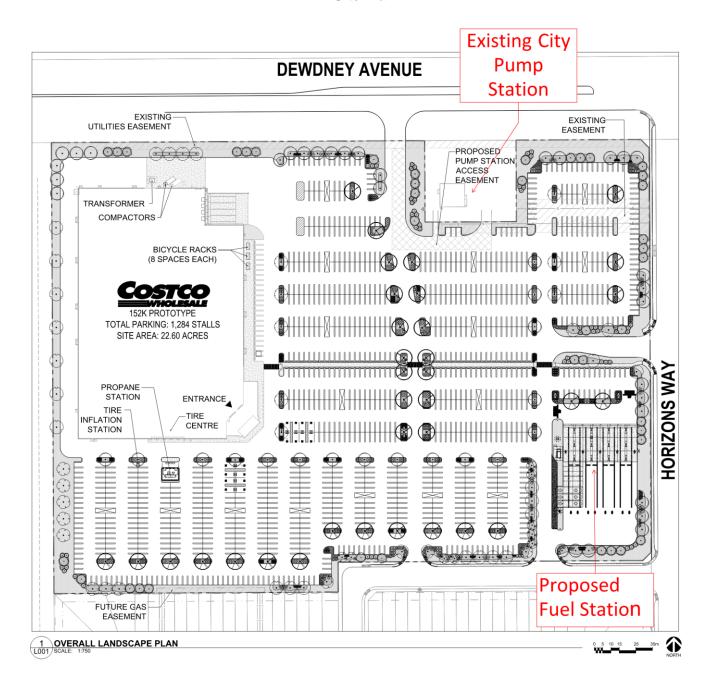

## **Appendix B2 – Proposed Development**

#### Site Plan

PL202400117 - 8701 Dewdney Ave