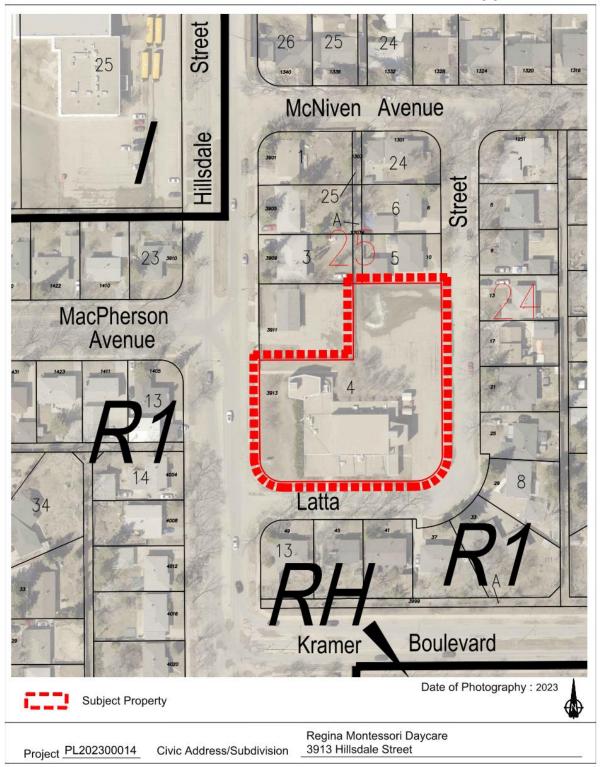

## Information Sheet PL202400014 – 3913 Hillsdale Street Proposed "Institution, Day Care"

Appendix A-2