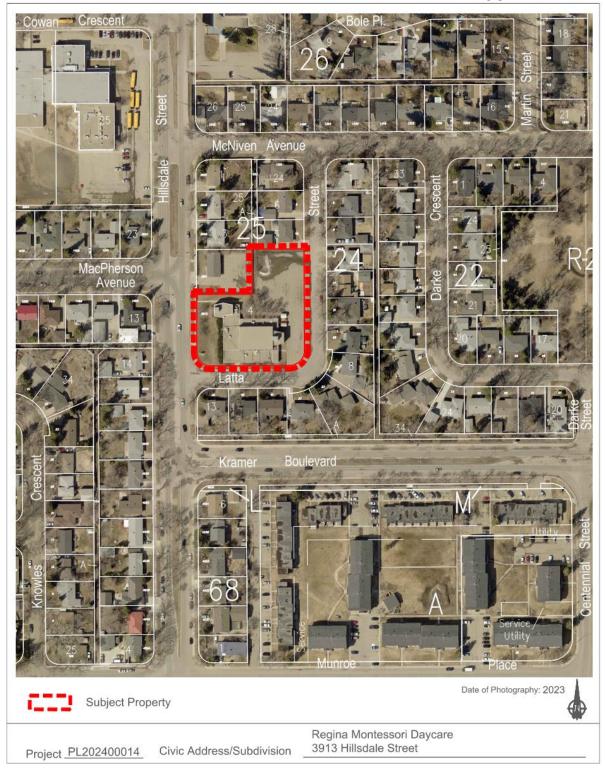

## Information Sheet PL202400014 – 3913 Hillsdale Street Proposed "Institution, Day Care"

Appendix A-1