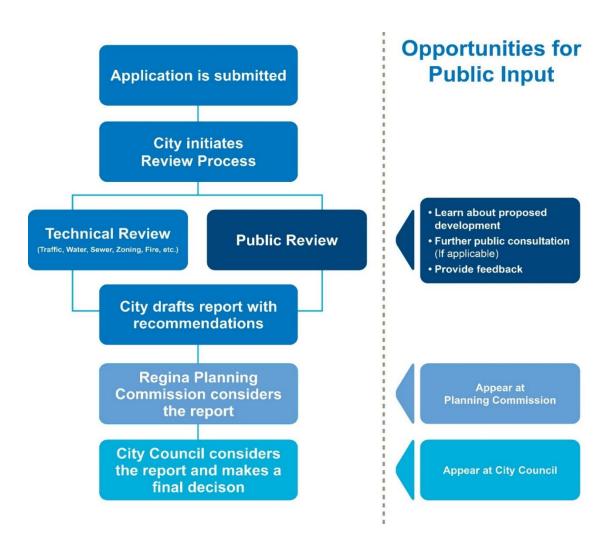

| Overview            |                                                                                                                                                                                                                                                                                                                                                                                                                                                                                                                                                                                                                                                                                                                                                                                                                                                                                                                                                                                                          |
|---------------------|----------------------------------------------------------------------------------------------------------------------------------------------------------------------------------------------------------------------------------------------------------------------------------------------------------------------------------------------------------------------------------------------------------------------------------------------------------------------------------------------------------------------------------------------------------------------------------------------------------------------------------------------------------------------------------------------------------------------------------------------------------------------------------------------------------------------------------------------------------------------------------------------------------------------------------------------------------------------------------------------------------|
| Proposal            | The applicant proposes to develop a "Building, Planned Group" (multiple residential buildings on one lot) at 8590 Canola Avenue (Subject Property), in the Westerra Neighbourhood, which consists of:  166 dwelling units across 17 "townhouse style" buildings 195 parking stalls and 30 bicycle parking stalls Communal amenity area in the centre of the development.                                                                                                                                                                                                                                                                                                                                                                                                                                                                                                                                                                                                                                 |
| Background          | <ul> <li>The Subject Property is zoned MLM – Mixed Large Market Zone</li> <li>"Building, Planned Group" is considered a "discretionary use" in the MLM Zone</li> <li>Development of the Westerra Neighbourhood is guided by the Westerra Neighbourhood Land-Use Plan (OCP – Part B.14) and Westerra Phase 1 Concept Plan. The Subject Property is located within a commercial sub-policy area, which allows for commercial or residential development; therefore, conforms with these plans.</li> </ul>                                                                                                                                                                                                                                                                                                                                                                                                                                                                                                  |
| Process             |                                                                                                                                                                                                                                                                                                                                                                                                                                                                                                                                                                                                                                                                                                                                                                                                                                                                                                                                                                                                          |
| Review/<br>Decision | Following the public and technical review process, which is currently underway, the Administration will submit a report to the <u>decision authority</u> , which will include a summary of the public comments, as well as Administration's recommendation.  The decision authority respecting discretionary use applications is the City Development Officer, unless the application warrants review and decision by City Council, in accordance with the discretionary use review criteria of the Zoning Bylaw (Ch.1, Part 1D, Section 1D.1 [1.2], [2a]).  Applications directed to City Council will be considered, first, by the Regina Planning Commission (RPC) who will then provide a recommendation to City Council – for both the RPC and the City Council meetings, the public may attend and provide comments either verbally, at the meeting, or in writing.  If you wish to be kept informed about the date and time of these meetings, be sure to give the City your contact information. |
| Updates             | Visit <u>Regina.ca/proposeddevelopment</u> for updates on this application                                                                                                                                                                                                                                                                                                                                                                                                                                                                                                                                                                                                                                                                                                                                                                                                                                                                                                                               |
| Contact             | Zoey Drimmie, City Planner II Planning & Development Services proposeddevelopment@regina.ca / 306-777-7000                                                                                                                                                                                                                                                                                                                                                                                                                                                                                                                                                                                                                                                                                                                                                                                                                                                                                               |

This above-noted process applies where the application is directed to Council.