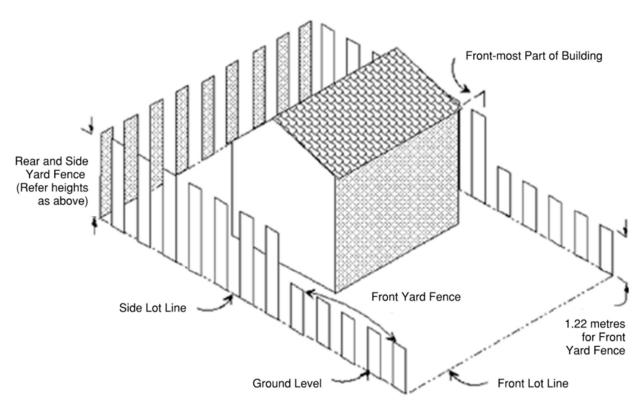

## 2.1 FENCE HEIGHT

Subject to the Intersection Sight Line Control regulations of the Regina Traffic Bylaw, and other Bylaws of the City, in residential zones, the height of a fence above the ground level measured at any point along the fence line shall not exceed:

- (1) for the portion of the fence located in or bordering the front yard 1.22 metres; and
- (2) for the portion of the fence located in or bordering the rear, side or flankage yard:
  - (a) 2.14 metres; or
  - (b) 2.44 metres if adjacent to Arterial Street or Expressway.

(See Figure 2D.F3)

Figure 2D.F3: Fencing Requirements