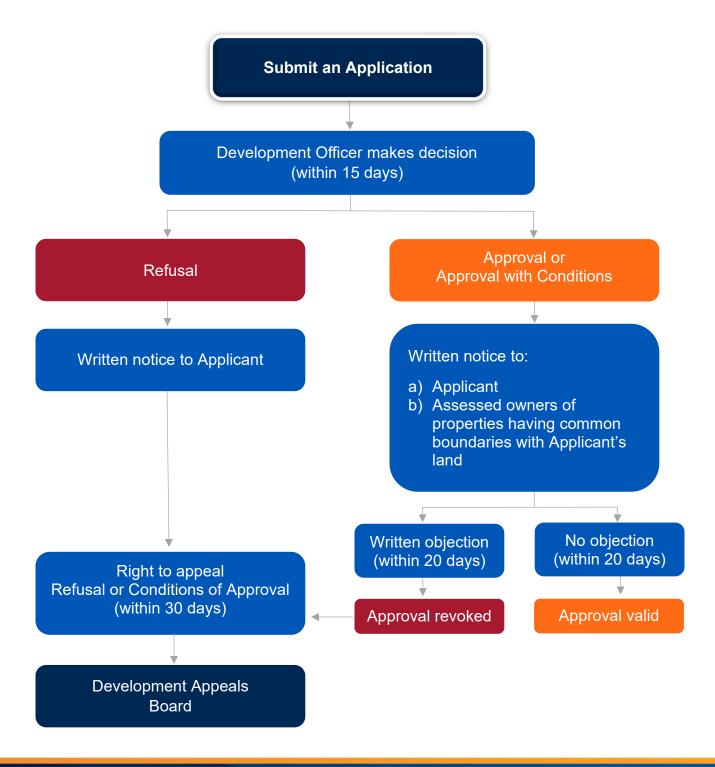

| Owner(s) Signature                     |  |  |
| Date Signed                                                                                                                                                                                                                                                                                                                                                                                                                                                                                                                                                                                                                                                   | Date Signed                            |  |  |

## Minor Zoning Variance Procedure