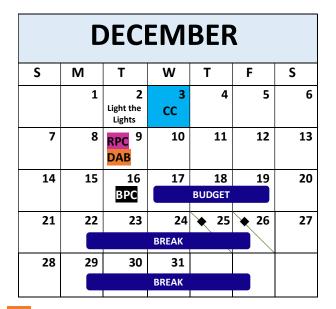

cc = City Council - meets at 1:00 p.m.

**EX** = Executive Committee - meets at 9:00 a.m.

**RPC** = Regina Planning Commission - meets at 4:00 p.m.

**AFC** = Audit & Finance Committee – meets at 4:00 p.m.

AAC = Accessibility Advisory Committee - Meets at 4:00pm

BPC = Board of Police Commissioners - Meets at 9:00am

**BOR** = Board of Revision - meets at 1:00 p.m.

DAB = Development Appeals Board – meets at 5:30pm RAB = Regina Appeal Board - meets at 5:30 p.m.

◆ = Holiday

SBCCLC = School Board/City Council Liaison Committee – 11:00AM